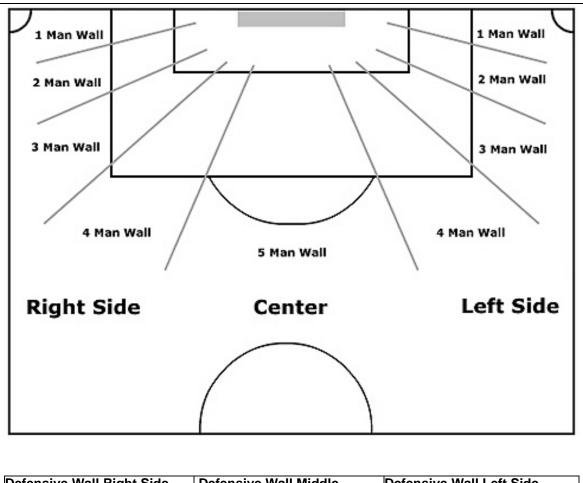

## **Defensive Free Kicks**

| Defensive Wall Right Side Defense |       | ensive Wall Middle De |        | Defensive Wall Left Side |        |  |
|-----------------------------------|-------|-----------------------|--------|--------------------------|--------|--|
| # Pl                              | layer | #                     | Player | #                        | Player |  |
| 1                                 |       | 1                     |        | 1                        |        |  |
| 2                                 |       | 2                     |        | 2                        |        |  |
| 3                                 |       | 3                     |        | 3                        |        |  |
| 4                                 |       | 4                     |        | 4                        |        |  |
|                                   |       | 5                     |        |                          |        |  |